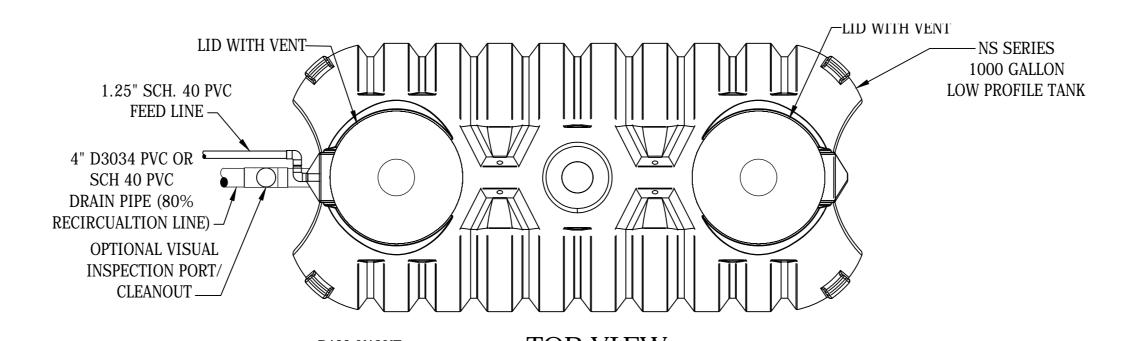

- 1. ALL PRESSURE PIPING IS SCH 40 PVC.
- 2. CHECK INSTALLATION MANUAL FOR NOZZLE PRESSURE.

BOTTOM VIEW (COLLECTION SYSTEM)

4" D3034 PVC OR SCH 40 PVC DRAIN PIPE -

© Copyright Anua International LLC "Copyright and ownership of this drawing is vested in Anua International LLC, whose prior written consent is required for its use, reproduction or for publication to any third party. All rights reserved by the law of copyright and by international PR copyright conventions are reserved to Anua International LLC and may be protected by court proceedings for damages and/or injunctions and costs."

OPTIONAL VISUAL INSPECTION PORT/ CLEANOUT-

COLLECTION PIPING

| DRAWING TITLE: Quanics AeroCell or Quanics BioCoir             | DWG No: NS1000                | DRAWN BY: JLM |    |
|----------------------------------------------------------------|-------------------------------|---------------|----|
| ATS-NS1000-AC-N or ATS-NS1000-BC-N                             |                               |               |    |
| PROJECT: TBD                                                   | DATE: 06/03/20                | CHECKED: CB   |    |
| CLIENT: ANUA CLIENT                                            | SCALE: N.T.S.                 | APPROVED: CB  | FC |
| Do not scale directly from drawing Dimensions are in inches un | less stated otherwise If in o | loubt, ask!   |    |