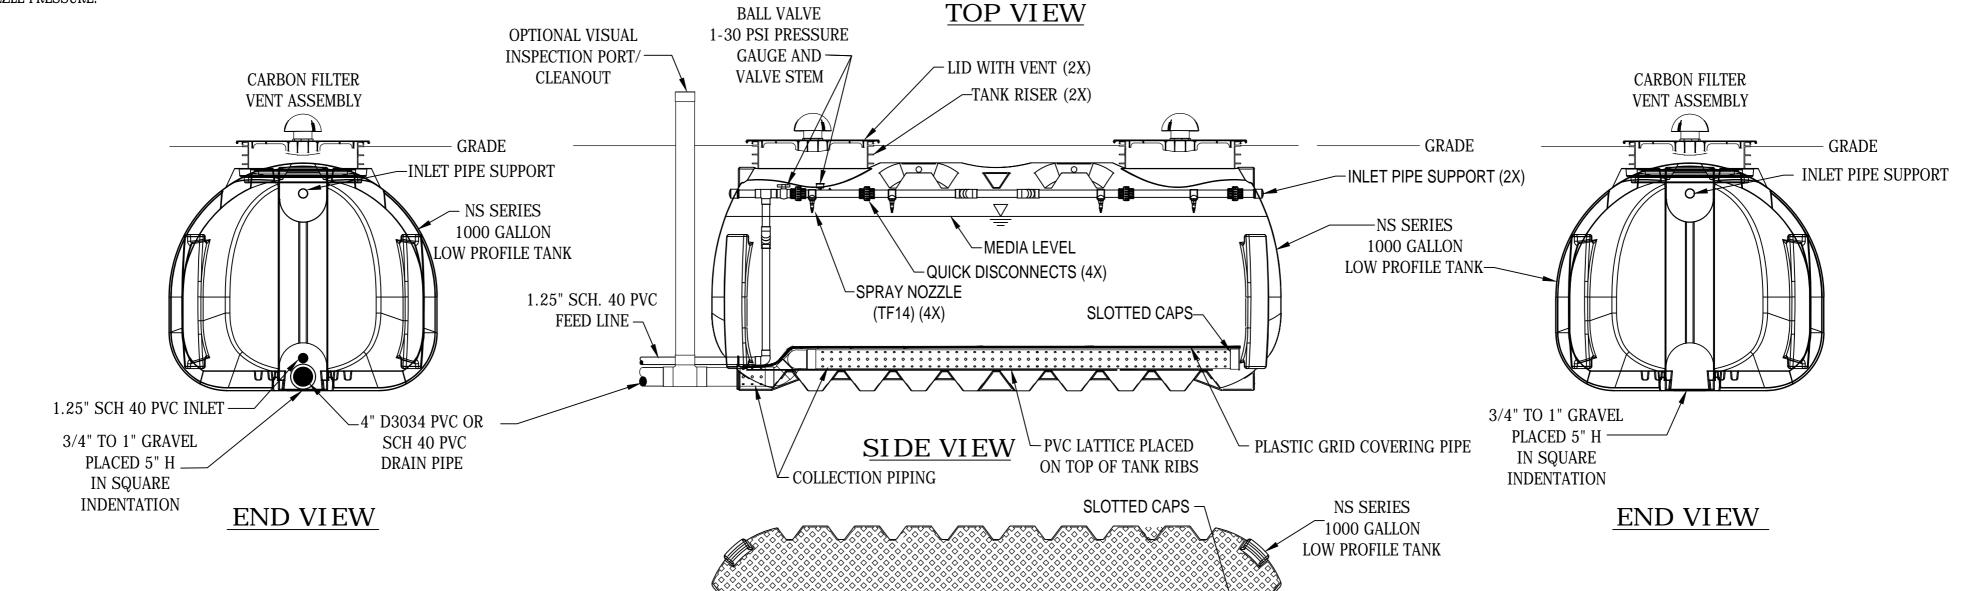

- 1. ALL PRESSURE PIPING IS SCH 40 PVC.
- 2. CHECK INSTALLATION MANUAL FOR NOZZLE PRESSURE.

BOTTOM VIEW (COLLECTION SYSTEM)

4" D3034 PVC OR SCH 40 PVC DRAIN PIPE -

© Copyright Anua International LLC "Copyright and ownership of this drawing is vested in Anua International LLC, whose prior written consent is required for its use, reproduction or for publication to any third party. All rights reserved by the law of copyright and by international PR copyright conventions are reserved to Anua International LLC and may be protected by court proceedings for damages and/or injunctions and costs."

OPTIONAL VISUAL INSPECTION PORT/ CLEANOUT-

COLLECTION PIPING

| DRAWING TITLE: Quanics AeroCell or Quanics BioCoir             | DWG No: NS1000                | DRAWN BY: JLM |    |
|----------------------------------------------------------------|-------------------------------|---------------|----|
| ATS-NS1000-AC-N or ATS-NS1000-BC-N                             |                               |               |    |
| PROJECT: TBD                                                   | DATE: 06/03/20                | CHECKED: CB   |    |
| CLIENT: ANUA CLIENT                                            | SCALE: N.T.S.                 | APPROVED: CB  | FC |
| Do not scale directly from drawing Dimensions are in inches un | less stated otherwise If in o | loubt, ask!   |    |