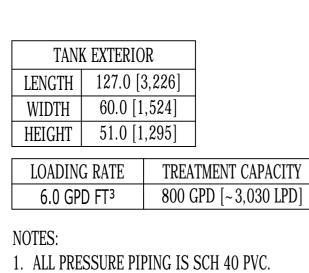

- 1. ALL PRESSURE PIPING IS SCH 40 PVC.
- 2. CHECK INSTALLATION MANUAL FOR NOZZLE PRESSURE.

BOTTOM VIEW (COLLECTION SYSTEM)

4" D3034 PVC OR SCH 40 PVC DRAIN PIPE -

© Copyright Anua International LLC "Copyright and ownership of this drawing is vested in Anua International LLC, whose prior written consent is required for its use, reproduction or for publication to any third party. All rights reserved by the law of copyright and by international PR copyright conventions are reserved to Anua International LLC and may be protected by court proceedings for damages and/or injunctions and costs."