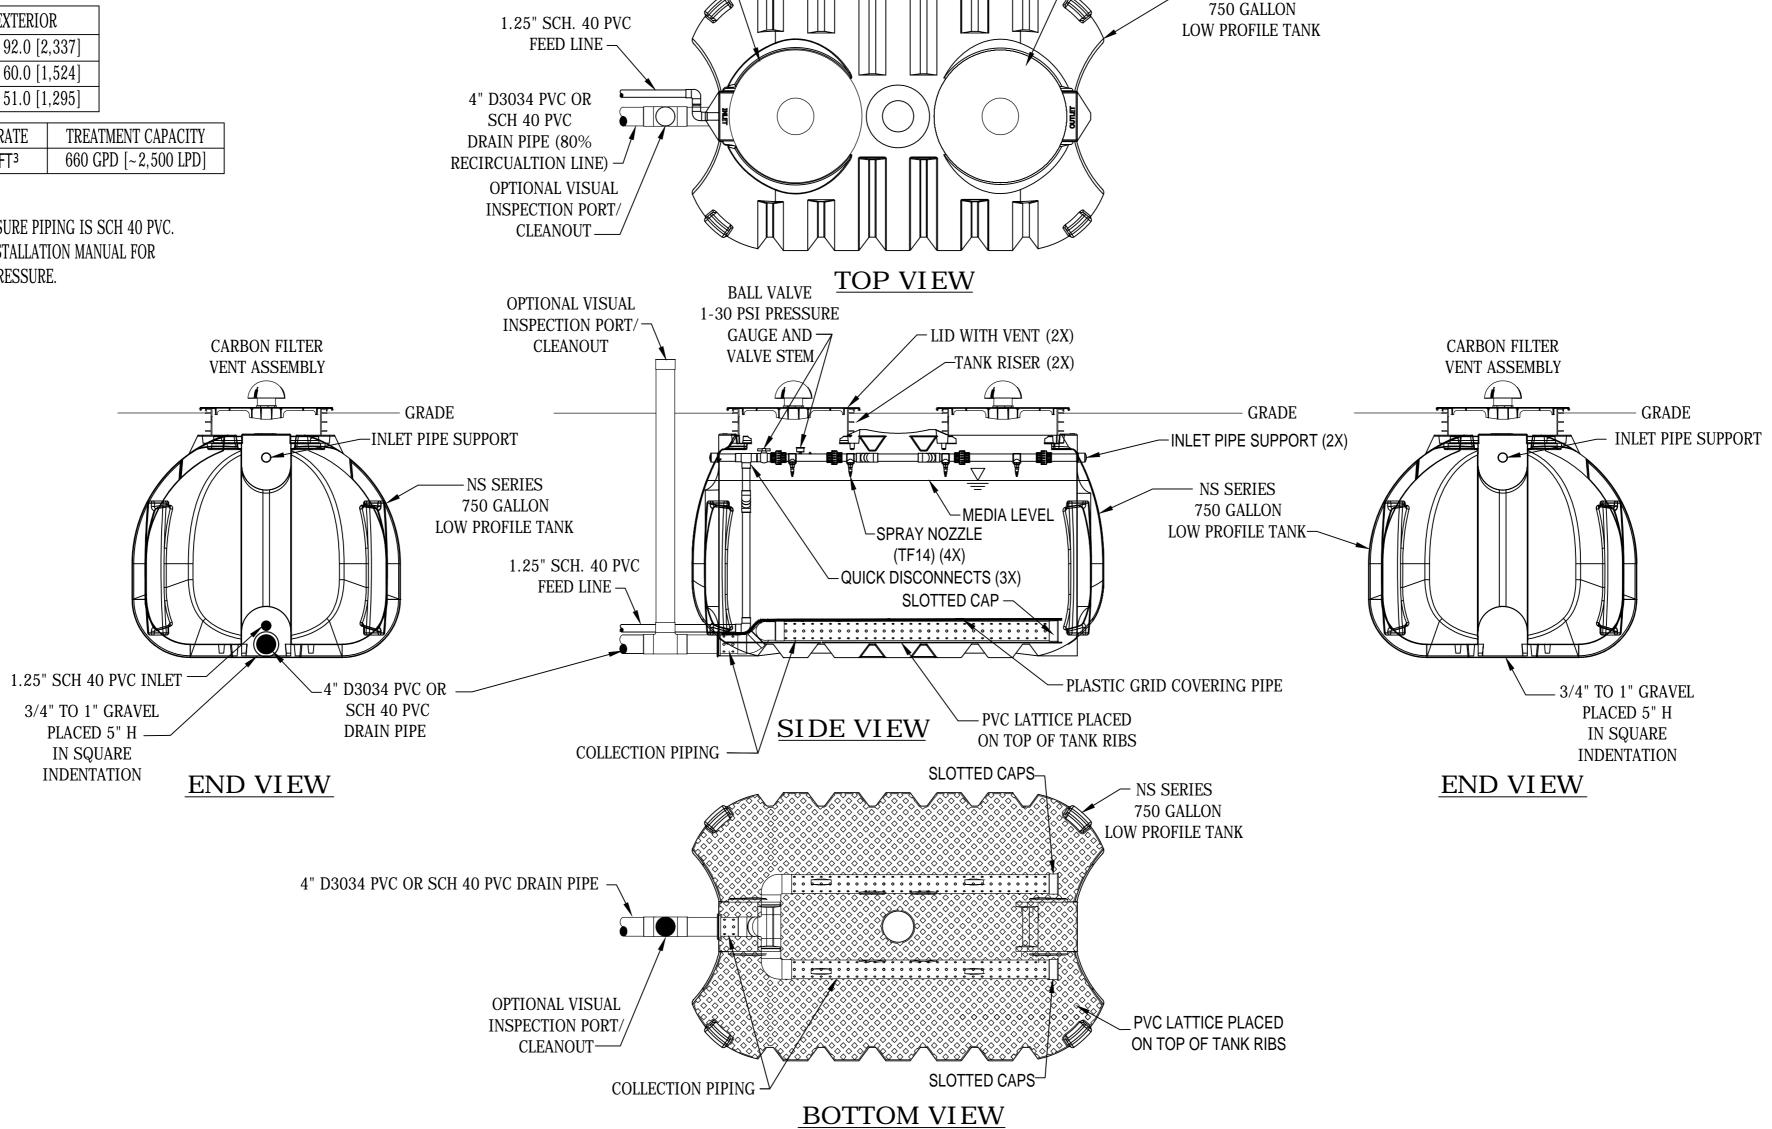

## NOTES:

- 1. ALL PRESSURE PIPING IS SCH 40 PVC.
- 2. CHECK INSTALLATION MANUAL FOR NOZZLE PRESSURE.

(COLLECTION SYSTEM)

LID WITH VENT-

\_LID WITH VENT

- NS SERIES

© Copyright Anua International LLC

"Copyright and ownership of this drawing is vested in Anua International LLC, whose prior written consent is required for its use, reproduction or for publication to any third party. All rights reserved by the law of copyright and by international P copyright conventions are reserved to Anua International LLC and may be protected by court proceedings for damages and/or injunctions and costs."