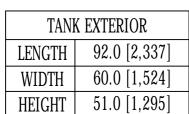

| LOADING RATE            | TREATMENT CAPACITY   |  |  |
|-------------------------|----------------------|--|--|
| 6.0 GPD FT <sup>3</sup> | 660 GPD [~2,500 LPD] |  |  |