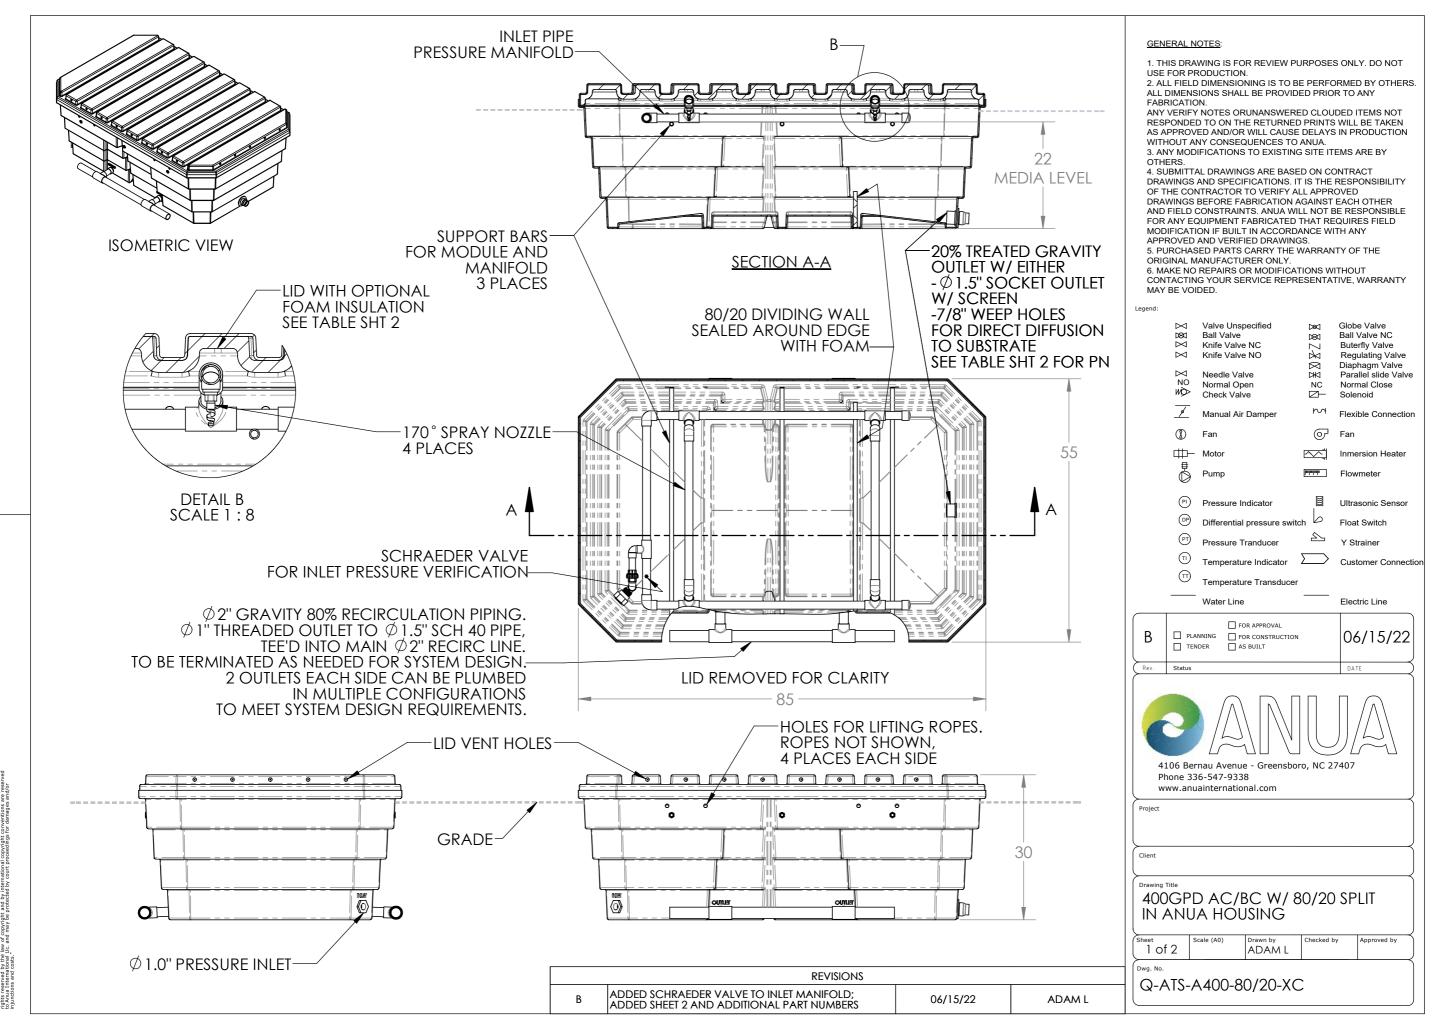

## **GENERAL NOTES**:

- 1. THIS DRAWING IS FOR REVIEW PURPOSES ONLY. DO NOT USE FOR PRODUCTION.
  2. ALL FIELD DIMENSIONING IS TO BE PERFORMED BY OTHERS.
- ALL DIMENSIONS SHALL BE PROVIDED PRIOR TO ANY FABRICATION.

ANY VERIFY NOTES ORUNANSWERED CLOUDED ITEMS NOT RESPONDED TO ON THE RETURNED PRINTS WILL BE TAKEN
AS APPROVED AND/OR WILL CAUSE DELAYS IN PRODUCTION WITHOUT ANY CONSEQUENCES TO ANUA.

3. ANY MODIFICATIONS TO EXISTING SITE ITEMS ARE BY OTHERS.

4. SUBMITTAL DRAWINGS ARE BASED ON CONTRACT DRAWINGS AND SPECIFICATIONS. IT IS THE RESPONSIBILITY OF THE CONTRACTOR TO VERIFY ALL APPROVED DRAWINGS BEFORE FABRICATION AGAINST EACH OTHER AND FIELD CONSTRAINTS. ANUA WILL NOT BE RESPONSIBLE FOR ANY EQUIPMENT FABRICATED THAT REQUIRES FIELD MODIFICATION IF BUILT IN ACCORDANCE WITH ANY APPROVED AND VERIFIED DRAWINGS.

5. PURCHASED PARTS CARRY THE WARRANTY OF THE ORIGINAL MANUFACTURER ONLY.

6. MAKE NO REPAIRS OR MODIFICATIONS WITHOUT CONTACTING YOUR SERVICE REPRESENTATIVE, WARRANTY MAY BE VOIDED.

| a: |               |                                                                     |            |                                                                                      |
|----|---------------|---------------------------------------------------------------------|------------|--------------------------------------------------------------------------------------|
|    | $X \otimes X$ | Valve Unspecified<br>Ball Valve<br>Knife Valve NC<br>Knife Valve NO | 88ZX(      | Globe Valve<br>Ball Valve NC<br>Buterfly Valve<br>Regulating Valve<br>Diaphagm Valve |
|    | NO<br>₩Ò      | Needle Valve<br>Normal Open<br>Check Valve                          | Ø          | Parallel slide Valve<br>Normal Close<br>Solenoid                                     |
|    | <u></u>       | Manual Air Damper                                                   | $\sim$     | Flexible Connection                                                                  |
|    | (1)           | Fan                                                                 | $\bigcirc$ | Fan                                                                                  |
|    | ф-            | Motor                                                               |            | Inmersion Heater                                                                     |
|    |               | Pump                                                                | [minimit   | Flowmeter                                                                            |
|    | PI            | Pressure Indicator                                                  |            | Ultrasonic Sensor                                                                    |
|    | DP            | Differential Pressure                                               | ط          | Float Switch                                                                         |
|    | PT            | Pressure Tranducer                                                  | 2          | Y Strainer                                                                           |
|    | TI            | Temperature Indicator                                               | $\sum$     | Customer Connect                                                                     |
|    | TT            | Temperature Transducer                                              | ~~ <u></u> | Cabinet Heater                                                                       |
|    |               | Water Line                                                          |            | Electric Line                                                                        |
|    |               |                                                                     |            |                                                                                      |